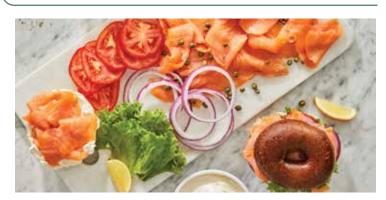

# SMOKED SALMON\* PLATTER (3) (serves 13) —

Thirteen bagels, two tubs of Plain Cream Cheese, smoked salmon, lettuce, tomato, red onion, and capers (460 cal/serving)

\*This item is raw or undercooked. Consuming raw or undercooked meats, poultry, seafood, shellfish, or eggs may increase your risk of foodborne illness, especially if you have certain medical conditions.