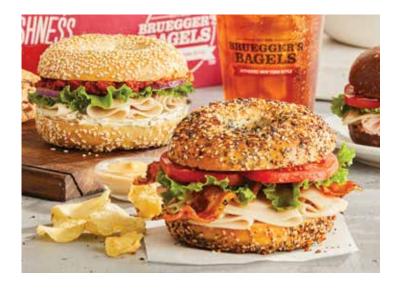

# **GROUP LUNCH SANDWICH BOXES**

Sandwich varieties and calories listed below

DOZEN INDIVIDUALLY WRAPPED 🚱

12 bagel sandwiches (serves 12)

HALF DOZEN INDIVIDUALLY WRAPPED 🚷

Six bagel sandwiches (serves 6)

Lunch Sandwich assortments & boxes made from the following:

## **BAGEL SANDWICHES**

Condiments served on the side

## Turkey Chipotle 🍪

Roasted turkey, peppered bacon, lettuce, tomato, and chipotle mayo on an Everything Bagel 720 cal