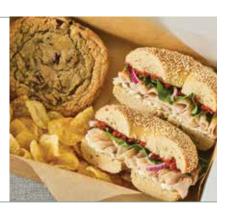

## **BAGEL SANDWICH BOX (3)**

A bagel sandwich, chips and a cookie.

Sandwich options listed below.

## **BAGEL SANDWICHES**

Condiments served on the side