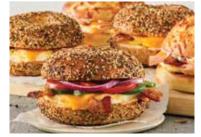

#### Farmhouse

Egg, peppered bacon, ham, cheddar, and Country Pepper Cream Cheese on a Cheesy Hash Brown Gourmet Bagel 730 cal

#### Western 🚯

Egg, peppered bacon, cheddar, chipotle mayo, green pepper, red pepper, and red onion on an Everything Bagel 770 cal

## Sriracha Honey Sunrise 🍪

Egg, peppered bacon, cheddar, Sriracha Honey Cream Cheese on an Everything Bagel 660 cal

#### Double-Stack

Eggs, peppered bacon, American cheese, and chipotle mayo on a Cheesy Hash Brown Gourmet Bagel 820 cal

#### Vermonter (1)

Egg, pork sausage, bacon, cheddar, Honey Walnut Cream Cheese, and syrup on a Maple French Toast Gourmet Bagel 910 cal

### Smokehouse Brisket

Egg, peppered bacon, cheddar, and Jalapeño Cream Cheese on a Plain Bagel 610 cal