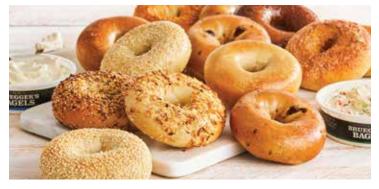

# BAGEL AND CREAM CHEESE BOX 🚳

**TWO DOZEN** sliced sweet and savory bagels, with two tubs of Plain Cream Cheese, one tub of Honey Walnut Cream Cheese (2) and one tub of Garden Veggie Cream Cheese (serves 24)

**BAKER'S DOZEN** sliced sweet and savory bagels, with one tub each of Plain and Honey Walnut Cream Cheese **(**) (serves 13)

**HALF DOZEN** sliced sweet and savory bagels, with one tub of Plain Cream Cheese (serves 6)

HALF DOZEN BAGELS ONLY sliced sweet and savory bagels (serves 6)