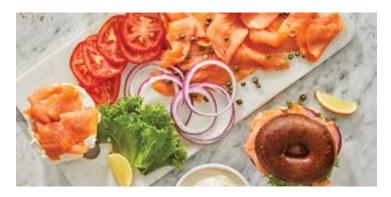

### SMOKED SALMON\* PLATTER (3) (serves 13) -

Thirteen bagels, two tubs of Plain Cream Cheese, smoked salmon,

lettuce, tomato, red onion, and capers (460 cal/serving)

\*This item is raw or undercooked. Consuming raw or undercooked meats, poultry, seafood, shellfish, or eggs may increase your risk of foodborne illness, especially if you have certain medical conditions.

#### Smoked Salmon\*

Smoked salmon, Plain Cream Cheese, tomato, red onions, and capers on a Plain Bagel 330 cal

\*Available as an add-on or individual boxed lunch