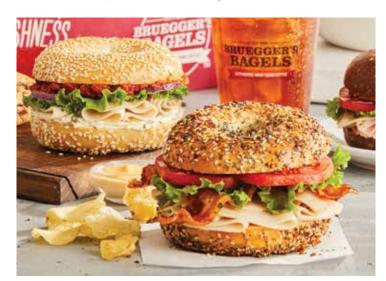

### BAGEL SANDWICHES

Condiments served on the side

### Turkey Chipotle 🍪

Roasted turkey, peppered bacon, lettuce, tomato, and chipotle mayo on an Everything Bagel 720 cal

#### Herby Turkey 🍪

Roasted turkey, Light Herb Garlic Cream Cheese, sundried tomato spread, lettuce, and red onion on a Sesame Bagel 680 cal

#### Leonardo Da Veggie

Light Herb Garlic Cream Cheese, red pepper, Swiss, lettuce, tomato, and red onion on an Asiago Parmesan Bagel 480 cal

#### Ham and Swiss

Ham, Swiss, tomatoes, and lettuce on a Plain Bagel 400 cal

#### Pastrami Deli 🙆

Pastrami, Swiss, lettuce, tomato, red onion, and spicy brown mustard on an Everything Bagel 380 cal

#### Garden Veggie 🍪

Swiss, lettuce, red onion, cucumber, green pepper, red pepper, and sundried tomato spread on a Sesame Bagel 360 cal

(up to 12)

Complete your breakfast with a crispy, four-cheese Twice-Baked Hash Brown (170 cal each)