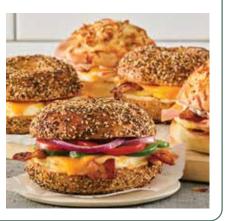

### Farmhouse

Egg, peppered bacon, ham, cheddar, and Country Pepper Cream Cheese on a Cheesy Hash Brown Gourmet Bagel 730 cal

### Western 🕹

Egg, peppered bacon, cheddar, chipotle mayo, green pepper, red pepper, and red onion on an Everything Bagel 770 cal

### Sriracha Honey Sunrise 🏵

Egg, peppered bacon, cheddar, Sriracha Honey Cream Cheese on an Everything Bagel 660 cal

### Smokehouse Brisket

Egg, peppered bacon, cheddar, and Jalapeño Cream Cheese on a Plain Bagel 610 cal